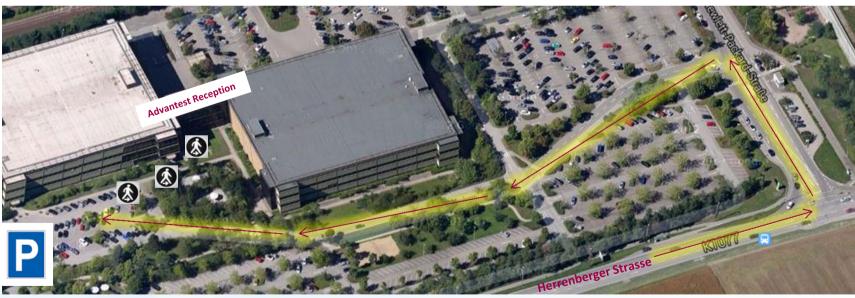

# S- Bahn Traveler's Directions to Advantest Reception

Advantest Europe GmbH, Herrenberger Strasse 130, D-71034 Böblingen Reception open 8AM to 4PM (as of 4PM please go to the Main Entrance)