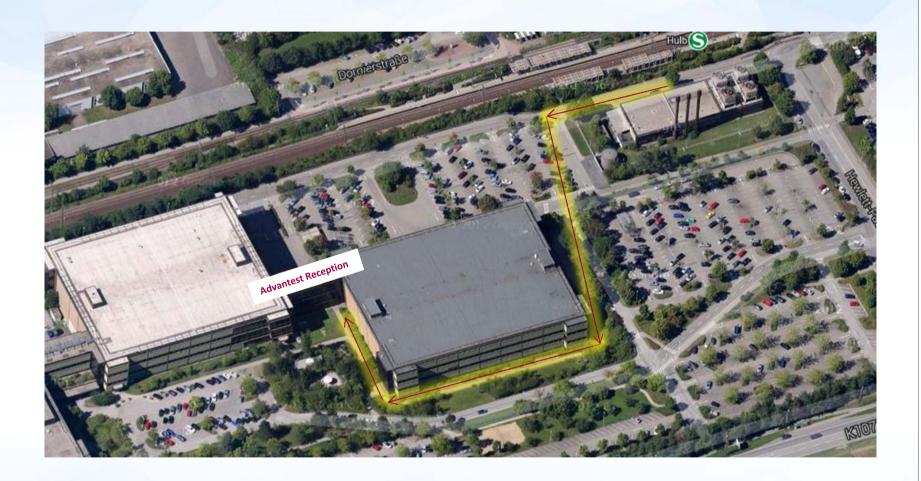

# S- Bahn Traveler's Directions to Advantest Reception

Advantest Europe GmbH, Herrenberger Strasse 130, D-71034 Böblingen Reception open 8AM to 4PM (as of 4PM please go to the Main Entrance)