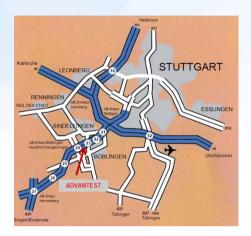

#### By car from direction Munich / airport Stuttgart (A8)

- On A8 direction Karlsruhe until motorway junction Stuttgart
- Change to A81 direction Böblingen/Singen
- Exit Holzgerlingen (No.24)

### By car from direction Karlsruhe (A8) or from direction Heilbronn (A81)

- At motorway junction Leonberg change to A8 direction Munich
- At motorway junction Stuttgart change to A81direction Böblingen/Singen
- Exit Holzgerlingen (No.24)

#### By car from direction Singen/Bodensee (A81)

- Exit Holzgerlingen (No.24)
- Follow the road B464 until exit Böblingen-Hulb/West on Herrenberger Strasse in direction Böblingen

Advantest Europe GmbH, Herrenberger Strasse 130, D-71034 Böblingen Reception open 8AM to 4PM (as of 4PM please go to the Main Entrance)